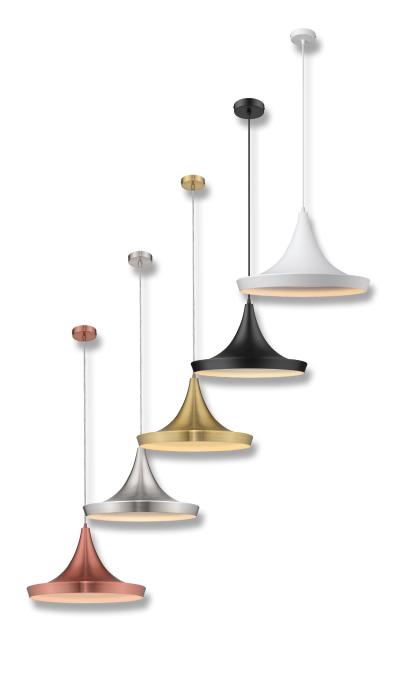

## Description

Laya metal pendant series offers a contemporary minimalist feel, suitable for hallways, breakfast bench, bedrooms, living rooms, as well as cafes and bars. Available with matching suspension, ceiling canopy, and choice of Brushed Brass, Brushed Copper, Brushed Nickel, Matt Black and Satin White shades.

## Diagrams / Additional

| Item No. | Variant | Colour Finish  |
|----------|---------|----------------|
| LAYA-460 | 31405   | Brushed Brass  |
|          | 31406   | Brushed Copper |
|          | 31407   | Brushed Nickel |
|          | 31408   | Black          |
|          | 31409   | White          |