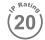

## Diagrams / Additional

| Item No. | Variant | Colour Finish  |
|----------|---------|----------------|
| LAYA-460 | 31405   | Brushed Brass  |
|          | 31406   | Brushed Copper |
|          | 31407   | Brushed Nickel |
|          | 31408   | Black          |
|          | 31409   | White          |